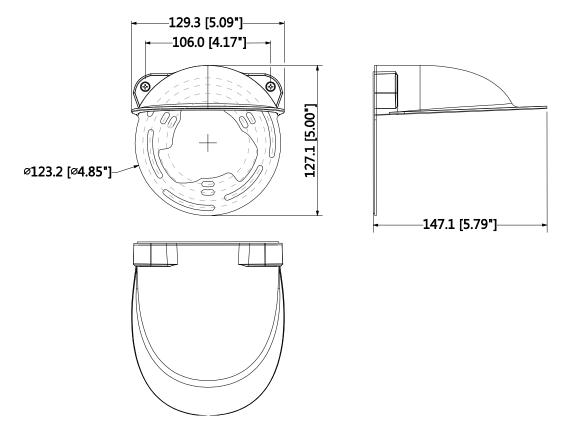

## **Dimensions (mm/inch)**

## **Technical Specifications**

| Model                 | DH-PFA200W                          |  |
|-----------------------|-------------------------------------|--|
| General               |                                     |  |
| Material              | Aluminum & SGCC                     |  |
| Dimension (W x H x D) | 129.3mmx127mmx147mm(5.09"x5"x5.79") |  |
| Weight                | 0.25kg(0.55lb)                      |  |
| Load Bearing          | N/A                                 |  |
| Color                 | White                               |  |
| Operating Temperature | -40°C ~60°C(-40°F ~140°F)           |  |
| Humidity              | 0~90% RH                            |  |
| Applicable Model      | Please see "Accessory Selection"    |  |