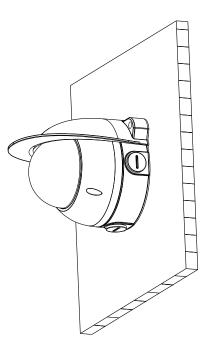

79") |  |
| Weight                | 0.25kg(0.55lb)                      |  |
| Load Bearing          | N/A                                 |  |
| Color                 | White                               |  |
| Operating Temperature | -40°C ~60°C(-40°F ~140°F)           |  |
| Humidity              | 0~90% RH                            |  |
| Applicable Model      | Please see "Accessory Selection"    |  |

### **Order Information**

| Туре         | Part Number | Description        |
|--------------|-------------|--------------------|
| Camera mount | DH-PFA200W  | Rain shade         |
|              |             | _ Dahua brand      |
|              | PFA200W     | Rain shade         |
|              |             | _Neutral, no brand |

## **Dimensions (mm/inch)**



## Application



## **Package Information**

- Rain shade \*1
- Mounting plate \*1
- M4X10 screw \*2

| Package data             |                                         |  |
|--------------------------|-----------------------------------------|--|
| Box Dimension            | 154mmx145mmx79mm (6.06"x5.71"x3.11")    |  |
| Box Weight               | 0.3kg (0.66lb)                          |  |
| Protective Box Dimension | 633mmx407mmx315mm (24.92"x16.02"x12.4") |  |
| Box In Protective Box    | 40 In 1                                 |  |