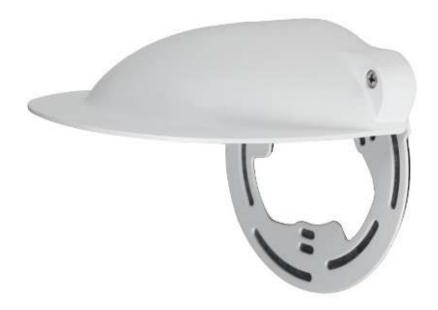

# DH-PFA200W Rain Shade of Dome Camera

#### **Features**

- Material: Aluminum & SGCC
- Rain shade of dome camera or with junction box
- Neat & Integrated design