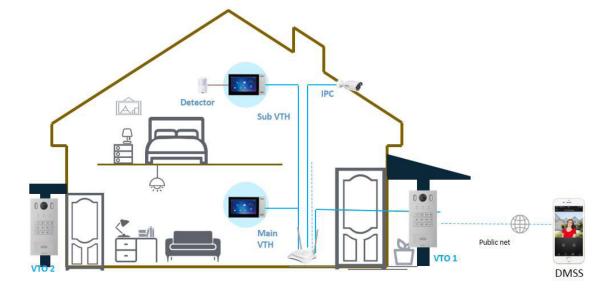

|
| Working Temperature | -40°C~+60°C                                                                                                                                           |
| Relative Humidity   | 20%~95%RH                                                                                                                                             |
| Dimensions          | 200mm×98mm×32mm                                                                                                                                       |
| Weight              | 1.5Kg                                                                                                                                                 |

Dimensions

### View Area







### Application