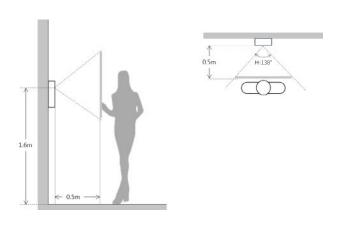

### View Area

### Application

## Villa Outdoor Station

| <b>Technical Specification</b> |                                     |
|--------------------------------|-------------------------------------|
| Model                          | VTO3221E-P                          |
| System                         |                                     |
| Main Processor                 | Embedded Micro Processor            |
| Operation System               | Embedded LINUX OS                   |
| Video                          |                                     |
| Video Compression              | H.264                               |
| Image Sensor                   | 1/2.9" 2MP CMOS                     |
| Auto Gain Control              | White Light                         |
| Lens                           | 2mm                                 |
| Angle of View                  | H:138°,V:78°, D:158°                |
| Day/Night                      | Color Image                         |
| Audio                          |                                     |
| Audio Compression              | G.711                               |
| Audio Input                    | Omnidirectional Mic                 |
| Audio Output                   | Built-in Speaker                    |
| Bidirectional Talk             | Support Dual-way Bidirectional talk |
| Display                        |                                     |
| Screen                         | 2.3" OLED                           |
| Operation Mode                 |                                     |
| Keypad                         | Mechanical Button with Braille      |
| Reader                         | Mifare Card (13.56MHz)              |