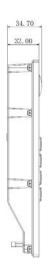

Dimensions

# Interface Alarm In/Out

| Door Control        | 1 Relay Out<br>1 RS485<br>1 Feedback<br>1 Exit Button                                                                                                 |
|---------------------|-------------------------------------------------------------------------------------------------------------------------------------------------------|
| Wiegand In          | 1                                                                                                                                                     |
| Network             |                                                                                                                                                       |
| Ethernet            | 10M/100Mbps                                                                                                                                           |
| Network Protocol    | TCP/IP                                                                                                                                                |
| General             |                                                                                                                                                       |
| Ingress Protection  | IKO8, IP65 (Apply silica gel to gaps between the device and the wall. Liquid sodium silicate is recommended. For details, see the quick start guide.) |
| Tamper Switch       | 1                                                                                                                                                     |
| Installation        | Surface & Flush                                                                                                                                       |
| Material            | Aluminum                                                                                                                                              |
| Power               | DC 12V, 2A, PoE(802.3af)                                                                                                                              |
| Power Consumption   | Standby ≤2W, Work ≤7W                                                                                                                                 |
| Working Temperature | -40°C~+60°C                                                                                                                                           |
| Relative Humidity   | 20%~95%RH                                                                                                                                             |
| Dimensions          | 200mm×98mm×32mm                                                                                                                                       |
| Weight              | 1.5Kg                                                                                                                                                 |