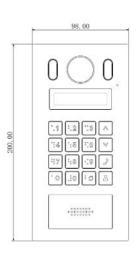

Dimensions

# Interface Alarm In/Out

| Door Control        | 1 Relay Out<br>1 RS485<br>1 Feedback<br>1 Exit Button                                                                                                 |
|---------------------|-------------------------------------------------------------------------------------------------------------------------------------------------------|
| Wiegand In          | 1                                                                                                                                                     |
| Network             |                                                                                                                                                       |
| Ethernet            | 10M/100Mbps                                                                                                                                           |
| Network Protocol    | TCP/IP                                                                                                                                                |
| General             |                                                                                                                                                       |
| Ingress Protection  | IKO8, IP65 (Apply silica gel to gaps between the device and the wall. Liquid sodium silicate is recommended. For details, see the quick start guide.) |
| Tamper Switch       | 1                                                                                                                                                     |
| Installation        | Surface & Flush                                                                                                                                       |
| Material            | Aluminum                                                                                                                                              |
| Power               | DC 12V, 2A, PoE(802.3af)                                                                                                                              |
| Power Consumption   | Standby ≤2W, Work ≤7W                                                                                                                                 |
| Working Temperature | -40°C~+60°C                                                                                                                                           |
| Relative Humidity   | 20%~95%RH                                                                                                                                             |
| Dimensions          | 200mm×98mm×32mm                                                                                                                                       |
| Weight              | 1.5Kg                                                                                                                                                 |